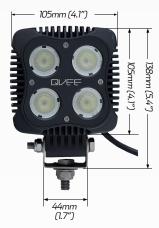

## TECHNICAL SPECIFICATIONS

| Voltage   | • 9 - 48 Volt / 40W                    | Vibration Resistance | • 15Grms 24-2000Hz                                       |
|-----------|----------------------------------------|----------------------|----------------------------------------------------------|
| IP Rating | • IP68 Rated                           | Shock Resistance     | • 60G                                                    |
| Lumens    | • Raw: 4,800lm / Effective: 4,380lm    | Colour Temperature   | • 6000 K                                                 |
| LED Count | • 4 x 10W High Powered Osram® P9 LED's | Accessories          | • 1 x Waterproof Connector<br>• Stainless Steel Brackets |
| Lens      | Polycarbonate Lens                     |                      |                                                          |
| Beam Type | • Spot beam                            | Dimensions           | • 105mm L x 138mm H x 64mm D                             |