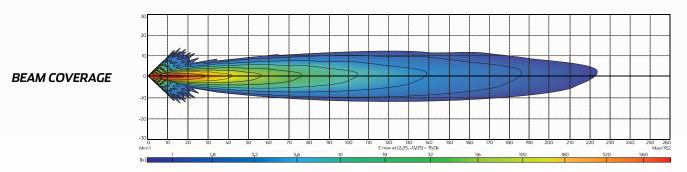

## TECHNICAL SPECIFICATIONS

| Voltage   | • 9 - 48 Volt / 40W                    | Vibration Resistance | • 15Grms 24-2000Hz                                       |
|-----------|----------------------------------------|----------------------|----------------------------------------------------------|
| IP Rating | • IP68 Rated                           | Shock Resistance     | • 60G                                                    |
| Lumens    | • Raw: 4,800lm / Effective: 4,380lm    | Colour Temperature   | • 6000 K                                                 |
| LED Count | • 4 x 10W High Powered Osram® P9 LED's | Accessories          | • 1 x Waterproof Connector<br>• Stainless Steel Brackets |
| Lens      | Polycarbonate Lens                     |                      |                                                          |
| Beam Type | • Spot beam                            | Dimensions           | • 105mm L x 138mm H x 64mm D                             |