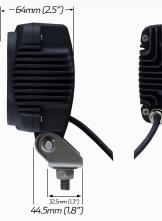

## TECHNICAL SPECIFICATIONS

| Voltage   | • 9 - 48 Volt / 40W                    | Vibration Resistance | • 15Grms 24-2000Hz                                       |
|-----------|----------------------------------------|----------------------|----------------------------------------------------------|
| IP Rating | • IP68 Rated                           | Shock Resistance     | • 60G                                                    |
| Lumens    | • Raw: 4,800lm / Effective: 4,380lm    | Colour Temperature   | • 6000 K                                                 |
| LED Count | • 4 x 10W High Powered Osram® P9 LED's | Accessories          | • 1 x Waterproof Connector<br>• Stainless Steel Brackets |
| Lens      | Polycarbonate Lens                     |                      |                                                          |
| Beam Type | • Spot beam                            | Dimensions           | • 105mm L x 138mm H x 64mm D                             |