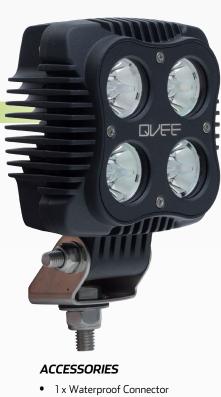

Ideal for all applications where high illumination is a must. Fitted with a waterproof connector and stainless steel fittings.

• Stainless Steel Brackets