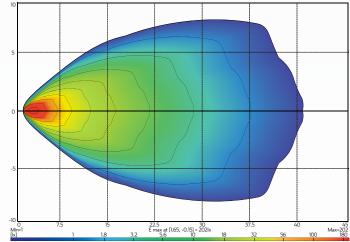

- 32 Volt / 18W               |
|-----------------------|-----------------------------------|
| Current Rating        | • 1.5A @ 12V, 0.75A @ 24V         |
| IP Rating             | • IP68 Rated                      |
| Raw Lumens            | • 1,620 Lumens                    |
| Efficient Lumens      | • 1,440 Lumens                    |
| LED Count             | ● 6 x 3W High Powered CREE® LED's |
| Lens Material         | Polycarbonate Lens                |
| Body Material         | • Die-cast Aluminium Housing      |
| Beam Coverage         | • Flood Beam                      |
| Colour Temperature    | • 6000 K                          |
| Operating Temperature | • -45°C to 85°C                   |
| Dimensions            | • 150mm L x 52.5mm H x 56mm D     |

### **BEAM COVERAGE**