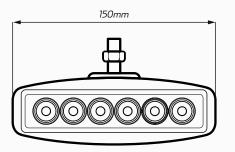

## TECHNICAL SPECIFICATIONS

| Voltage               | • 9 - 32 Volt / 18W               |
|-----------------------|-----------------------------------|
| Current Rating        | • 1.5A @ 12V, 0.75A @ 24V         |
| IP Rating             | • IP68 Rated                      |
| Raw Lumens            | • 1,620 Lumens                    |
| Efficient Lumens      | • 1,440 Lumens                    |
| LED Count             | ● 6 x 3W High Powered CREE® LED's |
| Lens Material         | Polycarbonate Lens                |
| Body Material         | • Die-cast Aluminium Housing      |
| Beam Coverage         | • Flood Beam                      |
| Colour Temperature    | • 6000 K                          |
| Operating Temperature | • -45°C to 85°C                   |
| Dimensions            | • 150mm L x 52.5mm H x 56mm D     |