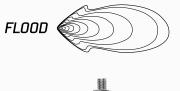

www.qvee.com.au

# 18W High Powered LED Worklight - Flood Beam #QVWLR18

www.qvee.com.au

### DESCRIPTION

The QVEE 18W high powered LED work light has  $6 \times 3W$  high quality CREE<sup>®</sup> LED's, producing a super white light close to daylight.

Features a Heavy duty die-cast heat sink housing with low clearance, heat dispersion and an impact resistant polycarbonate lens. Fitted with a waterproof connector and stainless steel bracket and fittings.

An ideal lamp in applications where high illumination is a must.





## ACCESSORIES

- 1 x DT Deutsch Connector
- 1 x Stainless Steel Mounting Bracket





## TECHNICAL SPECIFICATIONS

| Voltage               | • 9 - 32 Volt / 18W               |
|-----------------------|-----------------------------------|
| Current Rating        | • 1.5A @ 12V, 0.75A @ 24V         |
| IP Rating             | • IP68 Rated                      |
| Raw Lumens            | • 1,620 Lumens                    |
| Efficient Lumens      | • 1,440 Lumens                    |
| LED Count             | ● 6 x 3W High Powered CREE® LED's |
| Lens Material         | Polycarbonate Lens                |
| Body Material         | • Die-cast Aluminium Housing      |
| Beam Coverage         | • Flood Beam                      |
| Colour Temperature    | • 6000 K                          |
| Operating Temperature | • -45°C to 85°C                   |
| Dimensions