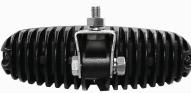

### DESCRIPTION

The QVEE 18W high powered LED work light has  $6 \times 3W$  high quality CREE<sup>®</sup> LED's, producing a super white light close to daylight.

Features a Heavy duty die-cast heat sink housing with low clearance, heat dispersion and an impact resistant polycarbonate lens. Fitted with a waterproof connector and stainless steel bracket and fittings.

## ACCESSORIES

- 1 x DT Deutsch Connector
- 1 x Stainless Steel Mounting Bracket