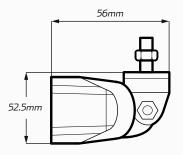

## TECHNICAL SPECIFICATIONS

| Voltage               | • 9 - 32 Volt / 18W               |
|-----------------------|-----------------------------------|
| Current Rating        | • 1.5A @ 12V, 0.75A @ 24V         |
| IP Rating             | • IP68 Rated                      |
| Raw Lumens            | • 1,620 Lumens                    |
| Efficient Lumens      | • 1,440 Lumens                    |
| LED Count             | ● 6 x 3W High Powered CREE® LED's |
| Lens Material         | Polycarbonate Lens                |
| Body Material         | • Die-cast Aluminium Housing      |
| Beam Coverage         | • Flood Beam                      |
| Colour Temperature    | • 6000 K                          |
| Operating Temperature | • -45°C to 85°C                   |
| Dimensions            | • 150mm L x 52.5mm H x 56mm D     |