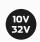

# TECHNICAL SPECIFICATIONS

| Voltage               | • 10 - 32 Volt DC                    |
|-----------------------|--------------------------------------|
| Wattage               | • 30 Watt                            |
| IP Rating             | • IP68 Rated                         |
| Raw Lumens            | • 3,200 Lumens                       |
| Effective Lumens      | • 2,800 Lumens                       |
| LED Count             | • 18 x High Powered LED's            |
| Colour Temperature    | • 6500K                              |
| Vibration Resistance  | • 15 Grms 24-2000Hz                  |
| Shock Resistance      | • 60G                                |
| Operating Temperature | • -30°C to 65°C                      |
| Dimensions            | • 110mm W x 138mm H x 40mm D         |
| Approvals             | • ECE R10, CISPR25 Class 3, RoHS, CE |