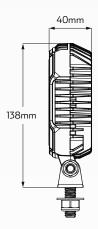

#### **DIMENSIONS**

# TECHNICAL SPECIFICATIONS

| Voltage               | • 10 - 32 Volt DC                    |
|-----------------------|--------------------------------------|
| Wattage               | • 30 Watt                            |
| IP Rating             | • IP68 Rated                         |
| Raw Lumens            | • 3,200 Lumens                       |
| Effective Lumens      | • 2,800 Lumens                       |
| LED Count             | • 18 x High Powered LED's            |
| Colour Temperature    | • 6500K                              |
| Vibration Resistance  | • 15 Grms 24-2000Hz                  |
| Shock Resistance      | • 60G                                |
| Operating Temperature | • -30°C to 65°C                      |
| Dimensions            | • 110mm W x 138mm H x 40mm D         |
| Approvals             | • ECE R10, CISPR25 Class 3, RoHS, CE |