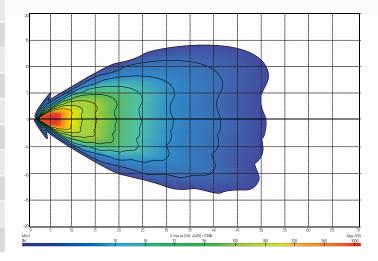

-------------------------------------|
| Wattage               | • 30 Watt                            |
| IP Rating             | • IP68 Rated                         |
| Raw Lumens            | • 3,200 Lumens                       |
| Effective Lumens      | • 2,800 Lumens                       |
| LED Count             | • 18 x High Powered LED's            |
| Colour Temperature    | • 6500K                              |
| Vibration Resistance  | • 15 Grms 24-2000Hz                  |
| Shock Resistance      | • 60G                                |
| Operating Temperature | • -30°C to 65°C                      |
| Dimensions            | • 110mm W x 138mm H x 40mm D         |
| Approvals             | • ECE R10, CISPR25 Class 3, RoHS, CE |

## **BEAM COVERAGE** (Beam coverage at 60°)