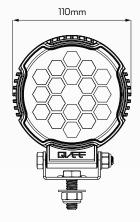

#### **DIMENSIONS**

# TECHNICAL SPECIFICATIONS

| Voltage               | • 10 - 32 Volt DC                    |
|-----------------------|--------------------------------------|
| Wattage               | • 30 Watt                            |
| IP Rating             | • IP68 Rated                         |
| Raw Lumens            | • 3,200 Lumens                       |
| Effective Lumens      | • 2,800 Lumens                       |
| LED Count             | • 18 x High Powered LED's            |
| Colour Temperature    | • 6500K                              |
| Vibration Resistance  | • 15 Grms 24-2000Hz                  |
| Shock Resistance      | • 60G                                |
| Operating Temperature | • -30°C to 65°C                      |
| Dimensions            | • 110mm W x 138mm H x 40mm D         |
| Approvals             | • ECE R10, CISPR25 Class 3, RoHS, CE |