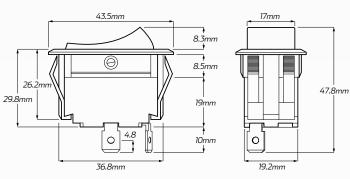

## **DIMENSIONS**

\*Measurements are in mm

| Contact            | • 3 pin terminal connections |
|--------------------|------------------------------|
| Contact Material   | • Copper terminals           |
| Switch Dimensions  | • 44.5mm L x 25mm W          |
| Cut-out Dimensions | • 37mm L x 21mm W            |
| Panel Thickness    | • 4.5mm thickness max        |