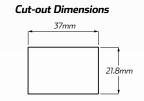

| Contact            | • 3 pin terminal connections |
|--------------------|------------------------------|
| Contact Material   | • Copper terminals           |
| Switch Dimensions  | • 44.5mm L x 25mm W          |
| Cut-out Dimensions | • 37mm L x 21mm W            |
| Panel Thickness    | • 4.5mm thickness max        |