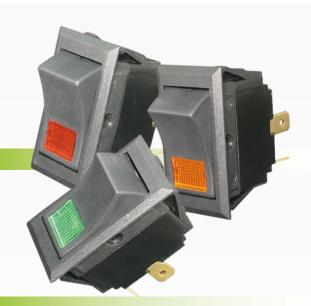

### DESCRIPTION

SPST Off/On rocker switch with illuminated indicator. Push fit design with push on terminals.

Withstands up to 16A @ 12V. For 12V applications only.

3 blade terminal connection.

### **FEATURES**

- 3 pin SPST On/Off
- Suitable for 12 Volt DC applications
- One lamp On/Off illuminated indicator
- Available in amber, red & green colour options (Sold seperately)
- Copper blade terminal connections

#### **PART NUMBERS**

| Part Number | Description                                         |
|-------------|-----------------------------------------------------|
| SR23103A    | SPST On/Off rocker switch with amber illumination   |
| SR23103G    | • SPST On/Off rocker switch with green illumination |
| SR23103R    | • SPST On/Off rocker switch with red illumination   |