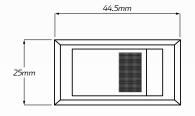

## **DIMENSIONS**

\*Measurements are in mm

| Contact            | • 3 pin terminal connections |
|--------------------|------------------------------|
| Contact Material   | • Copper terminals           |
| Switch Dimensions  | • 44.5mm L x 25mm W          |
| Cut-out Dimensions | • 37mm L x 21mm W            |
| Panel Thickness    | • 4.5mm thickness max        |